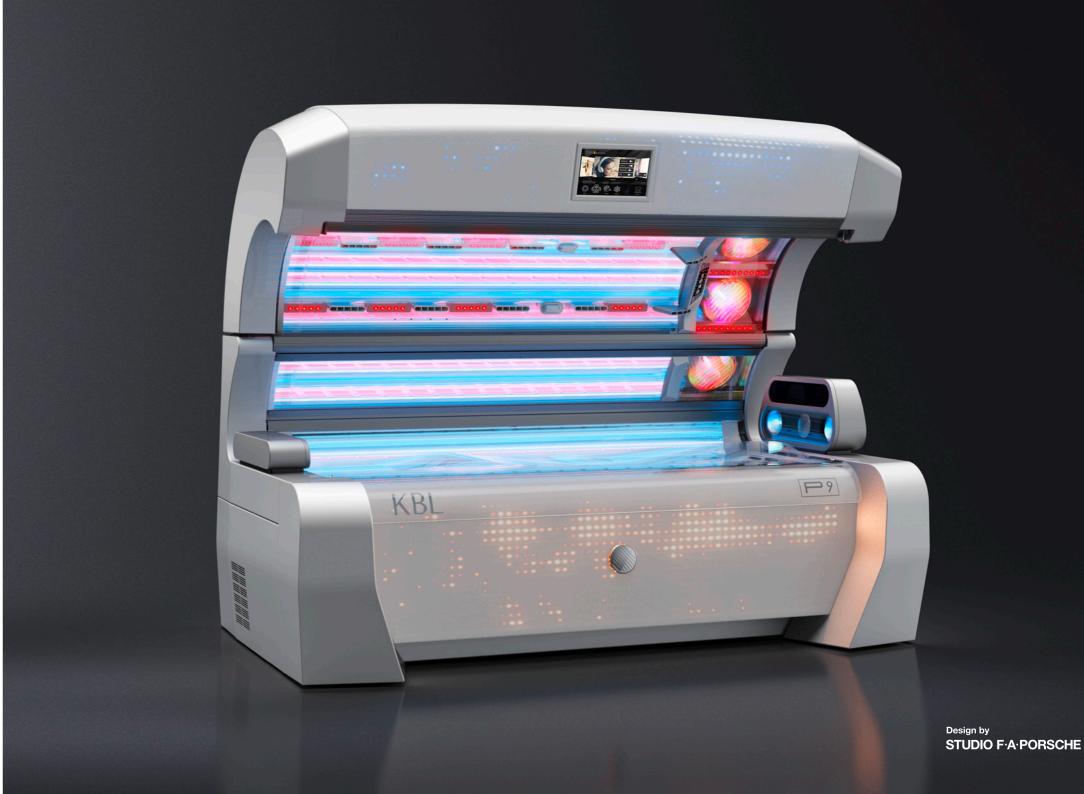

### IT ALL STARTS WITH A DREAM

Solarium design in the footsteps of the iconic Porsche 911.

Impressive technology and breathtaking design in perfect With the P9 series, KBL presents a world first in close symbiosis. People all over the world are fascinated by the myth that is Porsche. Therefore, it was our dream to collaborate with Studio F. A. Porsche on an ambitious project of form with outstanding technical performance. Innovaa new solarium design. To bring form and functionality together in perfect harmony. This dream has now come true: homage to what energises and inspires us all: the sun.

collaboration with Studio F. A. Porsche that sets new design standards for solariums. The P9 combines an elegant

SUNSHINE MEETS DESIGN Designed to fascinate: With the Matrix
Lightshow, the P9 sets new design standards.
And convinces with features that leave
nothing to be desired. For an unforgettable
solarium experience.

### The P9 by KBL: A design icon right from the start.

The perfect choice for all salon concepts: With two body colors, the P9 is a true highlight in every environment. The P9's look and features turn every tanning session into an incredible experience that impresses customers again and again.