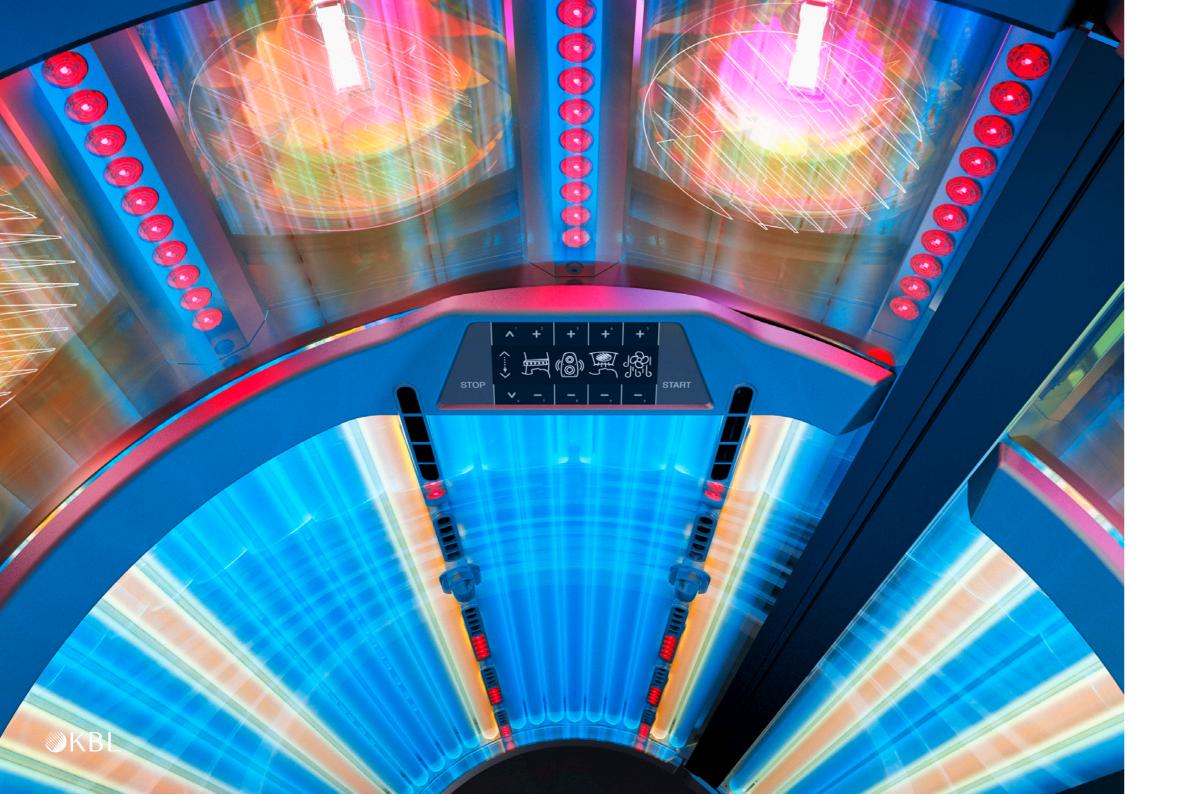

### Eye-catcher and fascinating appearance.

From the first moment, the P9 captivates with its Matrix
Lightshow. Over 2400 individually controllable special LEDs
create extraordinary light animations in shape and color.
As a standard, the P9 comes equipped with
a wide variety of lightshow programs.

Matrix Light

### FOLLOW YOUR INTUITION.

Customers love the consistent operating logic in all KBL solariums. The P9 impresses with tried-and-tested function icons in a new look, clearly structured and intuitive to operate.

### SMART CONTROL.

A new look for the Intelligent Control System: Using the intuitive touch screen, individual customer requests and comfort features can be set before the tanning. Salon operators have easy access to all key maintenance and service settings.