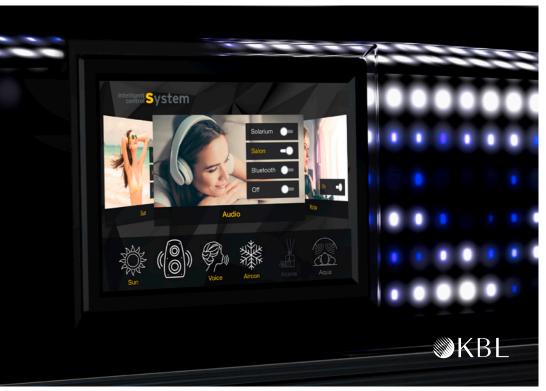

### SMART CONTROL.

A new look for the Intelligent Control System: Using the intuitive touch screen, individual customer requests and comfort features can be set before the tanning. Salon operators have easy access to all key maintenance and service settings.

Intelliger Control System