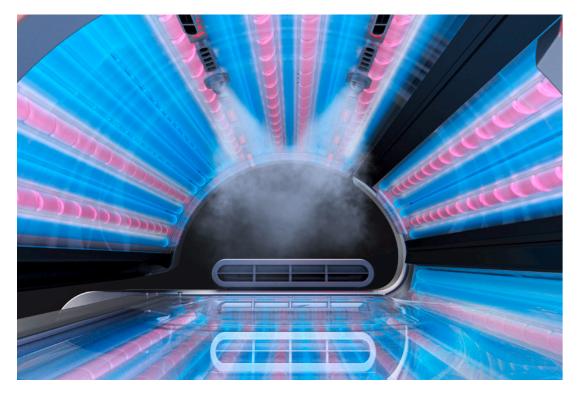

### Eye-catcher and fascinating appearance.

From the first moment, the P9 captivates with its Matrix
Lightshow. Over 2400 individually controllable special LEDs
create extraordinary light animations in shape and color.
As a standard, the P9 comes equipped with
a wide variety of lightshow programs.

Matrix Light