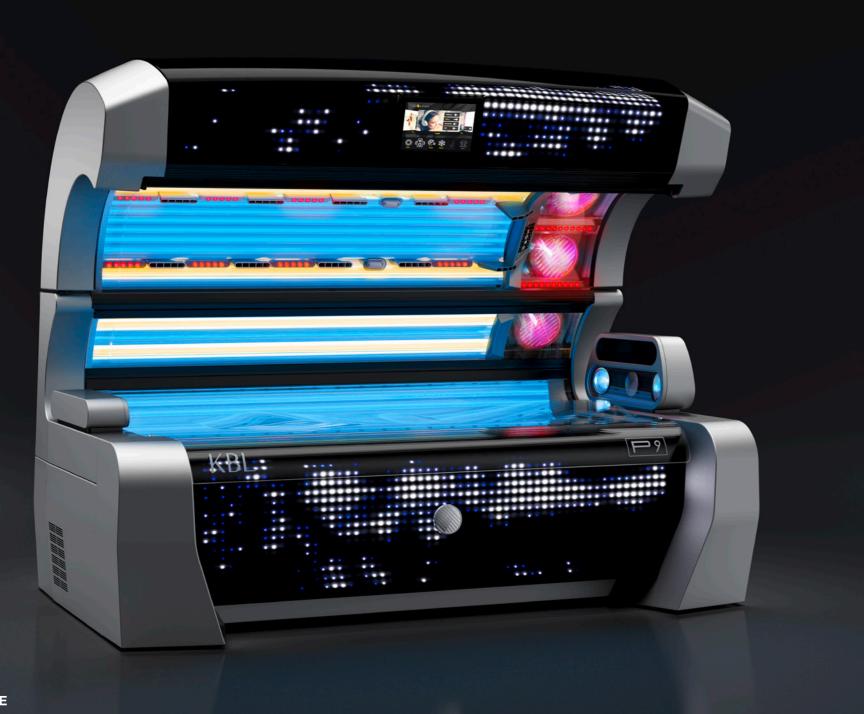

### PERFORMANCE LEADER.

Performance that leaves nothing to be desired: Intensive sunlight and skin-soothing beauty light for face and décolleté, specifically adjusted to work hand-in-hand and available in two variants. In addition, four spectral combinations in the body area. With Beauty-Boosters optimally spread out from head to toe.

### ATTENTION TO DETAIL.

A real design highlight: Shoulder tanner and sound system in perfect symbiosis. Extra sunlight, an excellent sound experience and voice-assisted guidance through the operating functions. First-class comfort that meets the highest standards.

### THE POWER OF CHOICE.

**P9** hybridSun

**smart**Sunlight Intensive sunlight combined with soothing beauty light.

**extra**Sunlight

Sunlight with a high percentage of UVB for increased pigment development.

Intensive sunlight for the

**beauty**Booster HyperRed Extra intensive beauty light for a beautiful skin.

Booster

pure Facials

Booster

pure Facials

Instant tanning results\*

Pigment development\*