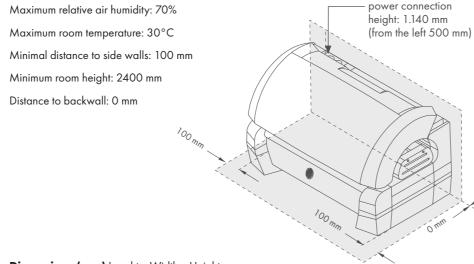

### **Ambient conditions**

In dry rooms (booths) with sufficient airing and ventilation

Recommended room size: 2.600 mm (Width) x 2.300 mm (Depth)

**Dimensions (mm)** Lenght x Width x Height

2.397 mm x 1.502 mm x 1.597 mm (2.150 mm h with exhaust)