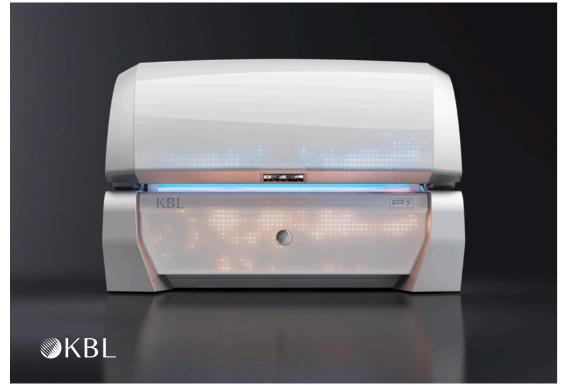

## HIGHLIGHT IN BLACK OR WHITE.

### The P9 by KBL: A design icon right from the start.

The perfect choice for all salon concepts: With two body colors, the P9 is a true highlight in every environment. The P9's look and features turn every tanning session into an incredible experience that impresses customers again and again.