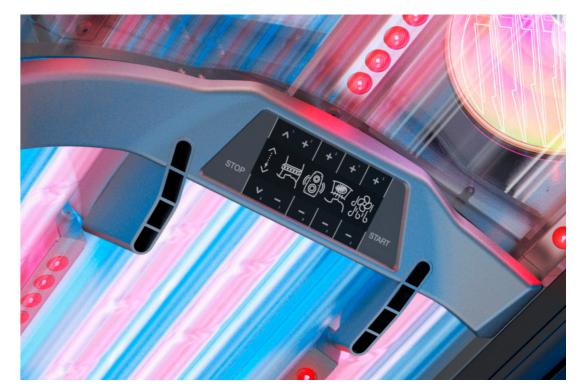

### FOLLOW YOUR INTUITION.

Customers love the consistent operating logic in all KBL solariums. The P9 impresses with tried-and-tested function icons in a new look, clearly structured and intuitive to operate.

Ease of use par excellence.

Easy Control