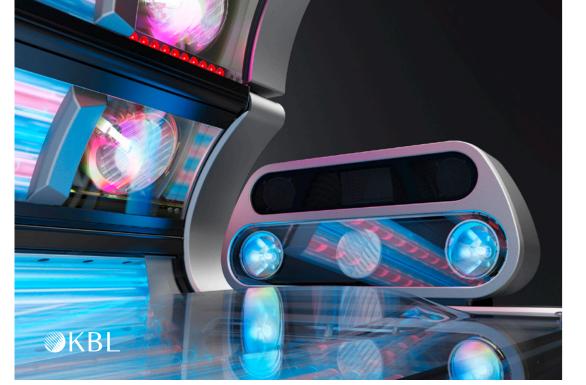

### Eye-catcher and fascinating appearance.

From the first moment, the P9 captivates with its Matrix
Lightshow. Over 2400 individually controllable special LEDs
create extraordinary light animations in shape and color.
As a standard, the P9 comes equipped with
a wide variety of lightshow programs.

Matrix Light

### Icons and their meaning

**Matrix Lightshow:** Over 2.400 special LEDs for extraordinary light animations in shape and color.

**Wireless Charging:** Simple, cableless charging of all suitable smartphones during tanning sessions.