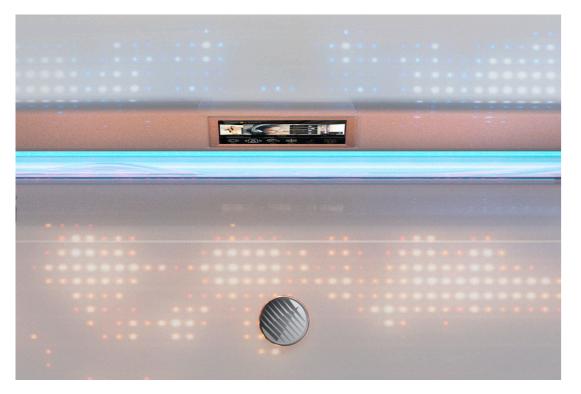

### FOLLOW YOUR INTUITION.

Customers love the consistent operating logic in all KBL solariums. The P9 impresses with tried-and-tested function icons in a new look, clearly structured and intuitive to operate.

Ease of use par excellence.

Easy Control

### SMART CONTROL.

A new look for the Intelligent Control System: Using the intuitive touch screen, individual customer requests and comfort features can be set before the tanning. Salon operators have easy access to all key maintenance and service settings.

Intelliger Control System