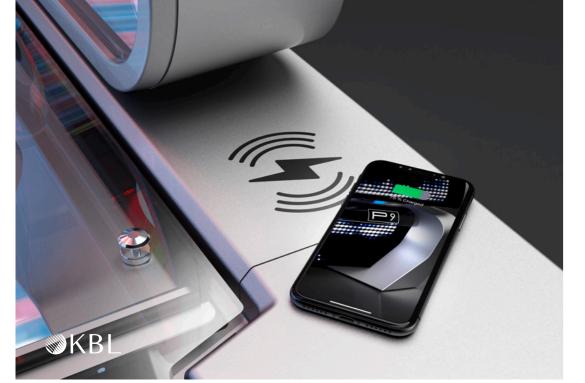

### TOTALLY WIRELESS.

A world first in the P9 by KBL: Wireless charging for all suitable smartphones as a perfect addition to the Bluetooth function. Customers simply place the device on the corresponding icon and the smartphone immediately starts charging during the tanning session. Without any annoying cables.

Wireless Charging