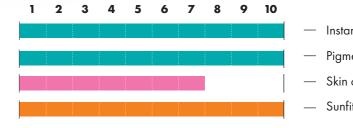

Intensive sunlight for the

**beauty**Booster HyperRed Extra intensive beauty light for a beautiful skin.

Booster

pure Facials

Booster

pure Facials

Instant tanning results\*

Pigment development\*

Skin care factor\*

— Sunfit factor\*

| Light Select | option |
|--------------|--------|
|              |        |

**P9** 

|                   | Canopy                               | Bench                                               |
|-------------------|--------------------------------------|-----------------------------------------------------|
| hybrid <b>Sun</b> | 18 x 200 W (max.) pureSunlight lamps | 16 x 200 W (max.) pureSunlight lamps                |
|                   | 8 x 200 W (max.) smartSunlight lamps | $8 \times 200 \text{ W (max.)}$ smartSunlight lamps |
|                   | 4 x 700 W pureFacials                |                                                     |
|                   | 70 x Beauty Booster HyperRed         |                                                     |
|                   |                                      |                                                     |
| extra <b>Sun</b>  | 20 x 200 W (max.) pureSunlight lamps | 24 x 200 W (max.) pureSunlight lamps                |
|                   | 6 x 200 W (max.) extraSunlight lamps |                                                     |
|                   | 4 x 700 W pureFacials                |                                                     |
|                   | 70 x Beauty Booster HyperRed         |                                                     |
|                   |                                      |                                                     |