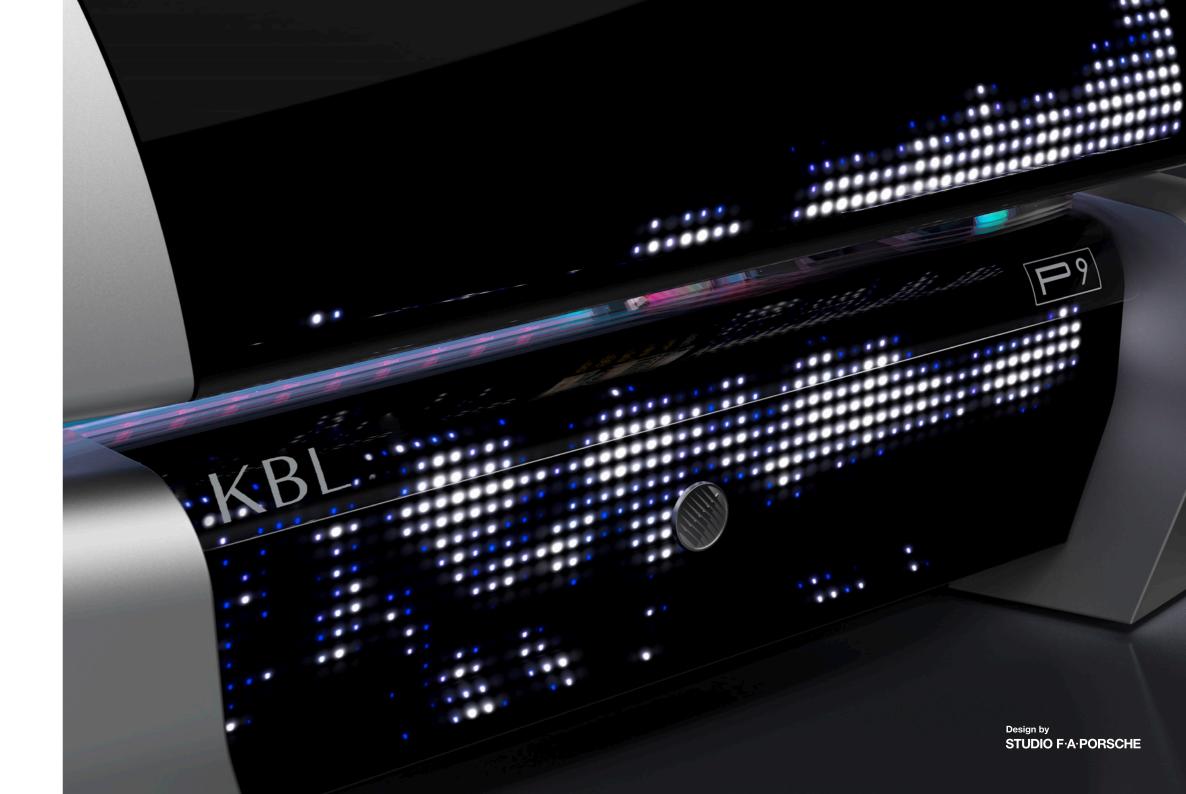

### Eye-catcher and fascinating appearance.

From the first moment, the P9 captivates with its Matrix
Lightshow. Over 2400 individually controllable special LEDs
create extraordinary light animations in shape and color.
As a standard, the P9 comes equipped with
a wide variety of lightshow programs.

Matrix Light