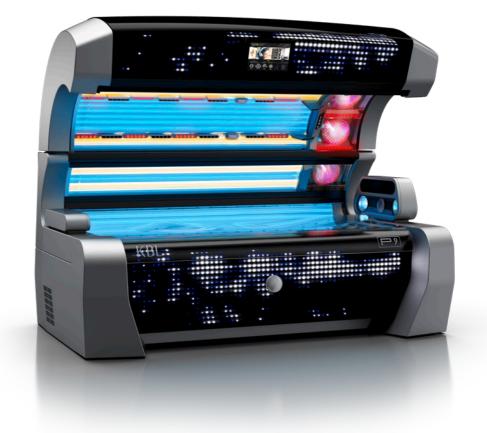

### IT ALL STARTS WITH A DREAM

Solarium design in the footsteps of the iconic Porsche 911.

Impressive technology and breathtaking design in perfect With the P9 series, KBL presents a world first in close symbiosis. People all over the world are fascinated by the myth that is Porsche. Therefore, it was our dream to collaborate with Studio F. A. Porsche on an ambitious project of form with outstanding technical performance. Innovaa new solarium design. To bring form and functionality together in perfect harmony. This dream has now come true: homage to what energises and inspires us all: the sun.

collaboration with Studio F. A. Porsche that sets new design standards for solariums. The P9 combines an elegant

SUNSHINE MEETS DESIGN Designed to fascinate: With the Matrix
Lightshow, the P9 sets new design standards.
And convinces with features that leave
nothing to be desired. For an unforgettable
solarium experience.

### Eye-catcher and fascinating appearance.

From the first moment, the P9 captivates with its Matrix
Lightshow. Over 2400 individually controllable special LEDs
create extraordinary light animations in shape and color.
As a standard, the P9 comes equipped with
a wide variety of lightshow programs.

### The P9 by KBL: A design icon right from the start.

The perfect choice for all salon concepts: With two body colors, the P9 is a true highlight in every environment. The P9's look and features turn every tanning session into an incredible experience that impresses customers again and again.