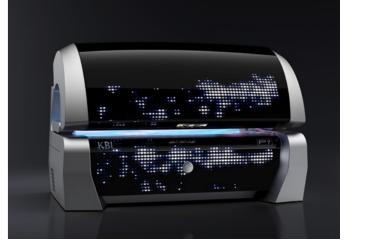

### Eye-catcher and fascinating appearance.

From the first moment, the P9 captivates with its Matrix
Lightshow. Over 2400 individually controllable special LEDs
create extraordinary light animations in shape and color.
As a standard, the P9 comes equipped with
a wide variety of lightshow programs.

### The P9 by KBL: A design icon right from the start.

The perfect choice for all salon concepts: With two body colors, the P9 is a true highlight in every environment. The P9's look and features turn every tanning session into an incredible experience that impresses customers again and again.