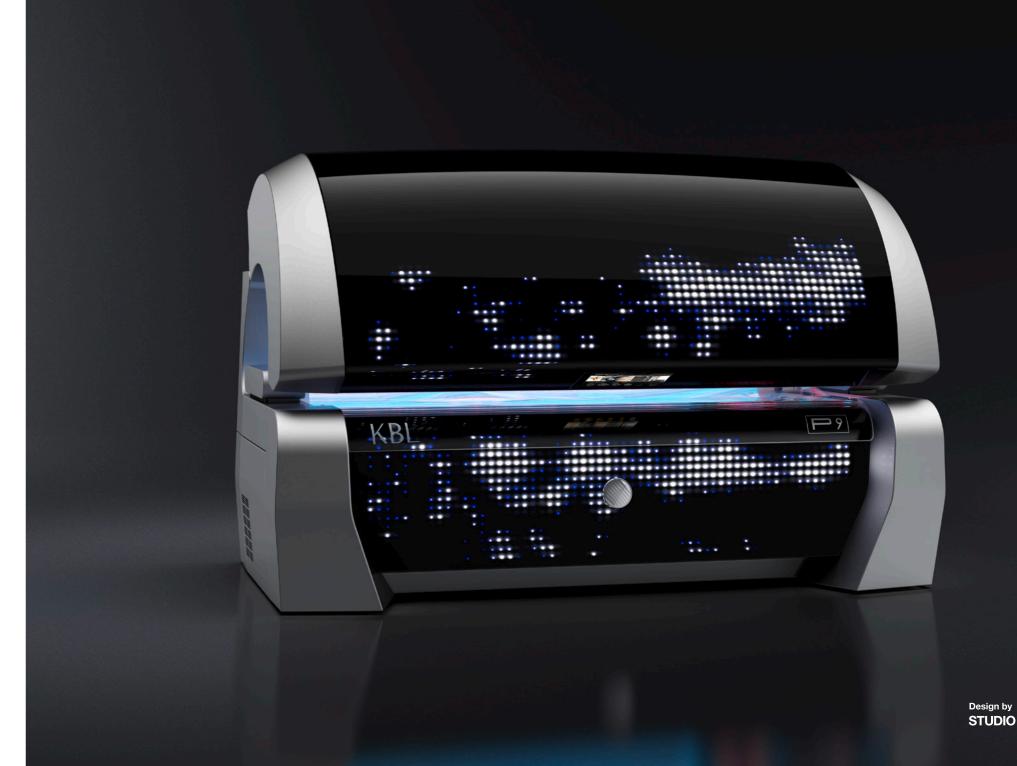

### Eye-catcher and fascinating appearance.

From the first moment, the P9 captivates with its Matrix
Lightshow. Over 2400 individually controllable special LEDs
create extraordinary light animations in shape and color.
As a standard, the P9 comes equipped with
a wide variety of lightshow programs.

Matrix Light