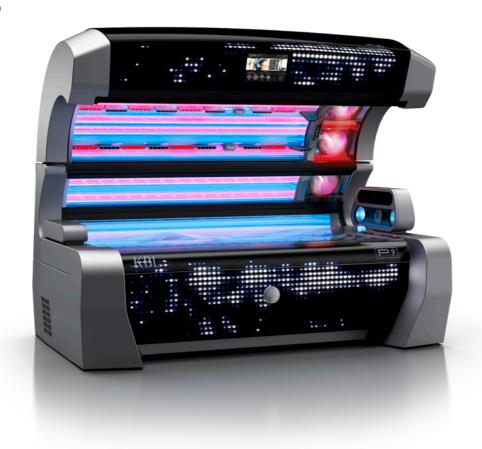

### The P9 by KBL: A design icon right from the start.

The perfect choice for all salon concepts: With two body colors, the P9 is a true highlight in every environment. The P9's look and features turn every tanning session into an incredible experience that impresses customers again and again.

### PERFORMANCE LEADER.

Performance that leaves nothing to be desired: Intensive sunlight and skin-soothing beauty light for face and décolleté, specifically adjusted to work hand-in-hand and available in two variants. In addition, four spectral combinations in the body area. With Beauty-Boosters optimally spread out from head to toe.

### ATTENTION TO DETAIL.

A real design highlight: Shoulder tanner and sound system in perfect symbiosis. Extra sunlight, an excellent sound experience and voice-assisted guidance through the operating functions. First-class comfort that meets the highest standards.