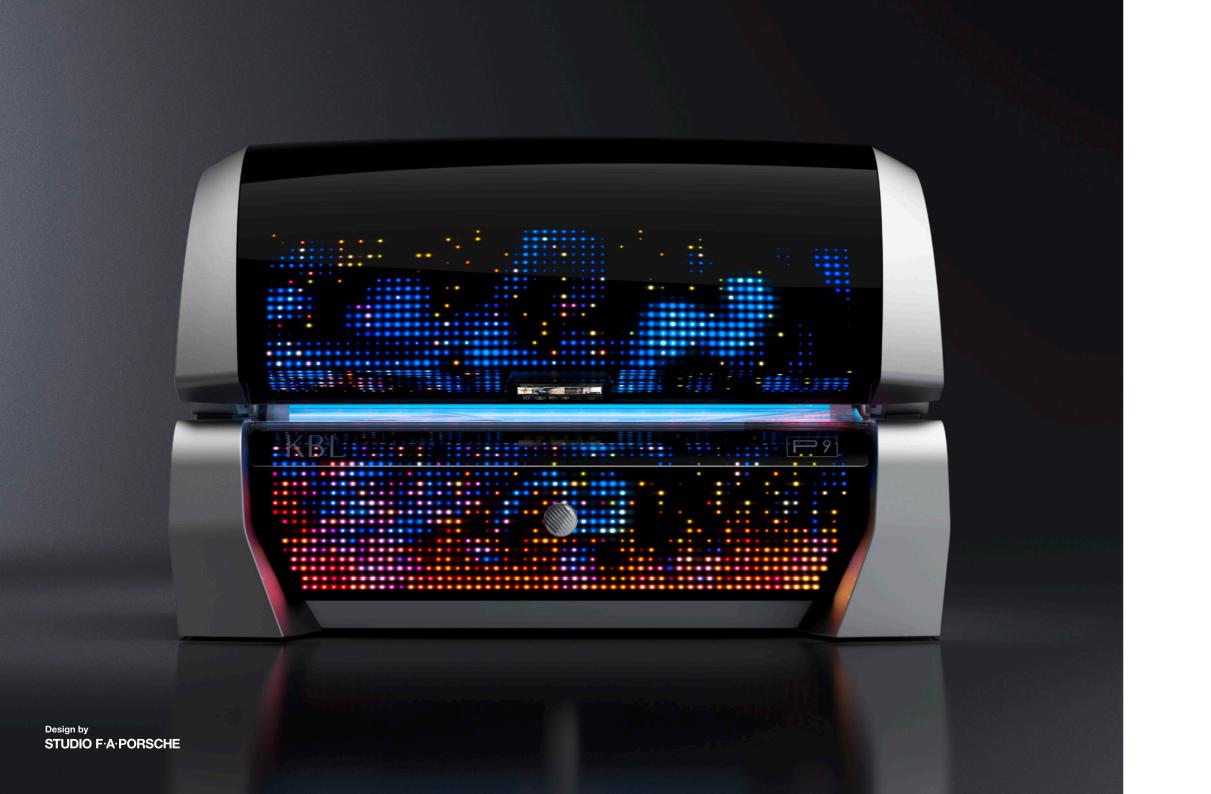

### A STARGAZING LIGHTSHOW

### Eye-catcher and fascinating appearance.

From the first moment, the P9 captivates with its Matrix
Lightshow. Over 2400 individually controllable special LEDs
create extraordinary light animations in shape and color.
As a standard, the P9 comes equipped with
a wide variety of lightshow programs.

Matrix Light