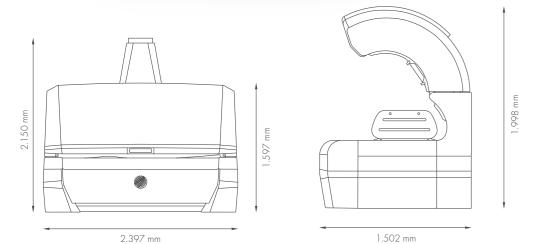

### **Ambient conditions**

In dry rooms (booths) with sufficient airing and ventilation

Recommended room size: 2.600 mm (Width) x 2.300 mm (Depth)

**Dimensions (mm)** Lenght x Width x Height

2.397 mm x 1.502 mm x 1.597 mm (2.150 mm h with exhaust)

Open: 2.397 mm x 1.502 mm x 1.998 mm (2.150 mm h with exhaust)