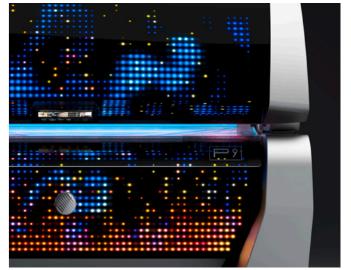

### A STARGAZING LIGHTSHOW

### Eye-catcher and fascinating appearance.

From the first moment, the P9 captivates with its Matrix
Lightshow. Over 2400 individually controllable special LEDs
create extraordinary light animations in shape and color.
As a standard, the P9 comes equipped with
a wide variety of lightshow programs.

Matrix Light