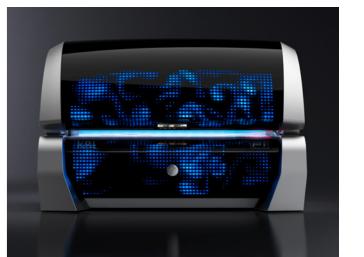

### IT ALL STARTS WITH A DREAM

Solarium design in the footsteps of the iconic Porsche 911.

Impressive technology and breathtaking design in perfect With the P9 series, KBL presents a world first in close symbiosis. People all over the world are fascinated by the myth that is Porsche. Therefore, it was our dream to collaborate with Studio F. A. Porsche on an ambitious project of form with outstanding technical performance. Innovaa new solarium design. To bring form and functionality together in perfect harmony. This dream has now come true: homage to what energises and inspires us all: the sun.

collaboration with Studio F. A. Porsche that sets new design standards for solariums. The P9 combines an elegant

SUNSHINE MEETS DESIGN Designed to fascinate: With the Matrix
Lightshow, the P9 sets new design standards.
And convinces with features that leave
nothing to be desired. For an unforgettable
solarium experience.

### The P9 by KBL: A design icon right from the start.

The perfect choice for all salon concepts: With two body colors, the P9 is a true highlight in every environment. The P9's look and features turn every tanning session into an incredible experience that impresses customers again and again.