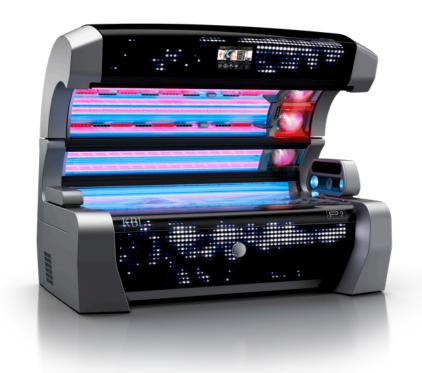

### IT ALL STARTS WITH A DREAM

Solarium design in the footsteps of the iconic Porsche 911.

Impressive technology and breathtaking design in perfect With the P9 series, KBL presents a world first in close symbiosis. People all over the world are fascinated by the myth that is Porsche. Therefore, it was our dream to collaborate with Studio F. A. Porsche on an ambitious project of form with outstanding technical performance. Innovaa new solarium design. To bring form and functionality together in perfect harmony. This dream has now come true: homage to what energises and inspires us all: the sun.

collaboration with Studio F. A. Porsche that sets new design standards for solariums. The P9 combines an elegant

SUNSHINE MEETS DESIGN Designed to fascinate: With the Matrix
Lightshow, the P9 sets new design standards.
And convinces with features that leave
nothing to be desired. For an unforgettable
solarium experience.

### The P9 by KBL: A design icon right from the start.

The perfect choice for all salon concepts: With two body colors, the P9 is a true highlight in every environment. The P9's look and features turn every tanning session into an incredible experience that impresses customers again and again.