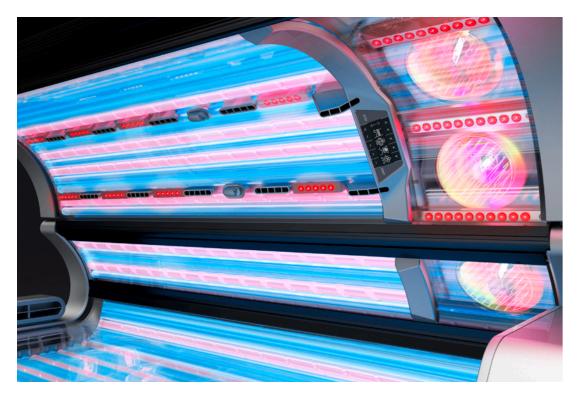

### A STARGAZING LIGHTSHOW

### Eye-catcher and fascinating appearance.

From the first moment, the P9 captivates with its Matrix
Lightshow. Over 2400 individually controllable special LEDs
create extraordinary light animations in shape and color.
As a standard, the P9 comes equipped with
a wide variety of lightshow programs.

Matrix Light