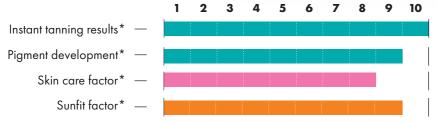

### THE POWER OF CHOICE.

**P9** hybridSun

**smart**Sunlight Intensive sunlight combined with soothing beauty light.

**extra**Sunlight

Sunlight with a high percentage of UVB for increased pigment development.

Intensive sunlight for the

**beauty**Booster HyperRed Extra intensive beauty light for a beautiful skin.

Booster

pure Facials

Booster

pure Facials

Instant tanning results\*

Pigment development\*

Skin care factor\*

— Sunfit factor\*

| Light Select | option |
|--------------|--------|
|              |        |

**P9** 

|                   | Canopy                               | Bench                                               |
|-------------------|--------------------------------------|-----------------------------------------------------|
| hybrid <b>Sun</b> | 18 x 200 W (max.) pureSunlight lamps | 16 x 200 W (max.) pureSunlight lamps                |
|                   | 8 x 200 W (max.) smartSunlight lamps | $8 \times 200 \text{ W (max.)}$ smartSunlight lamps |
|                   | 4 x 700 W pureFacials                |                                                     |
|                   | 70 x Beauty Booster HyperRed         |                                                     |
|                   |                                      |                                                     |
| extra <b>Sun</b>  | 20 x 200 W (max.) pureSunlight lamps | 24 x 200 W (max.) pureSunlight lamps                |
|                   | 6 x 200 W (max.) extraSunlight lamps |                                                     |
|                   | 4 x 700 W pureFacials                |                                                     |
|                   | 70 x Beauty Booster HyperRed         |                                                     |
|                   |                                      |                                                     |