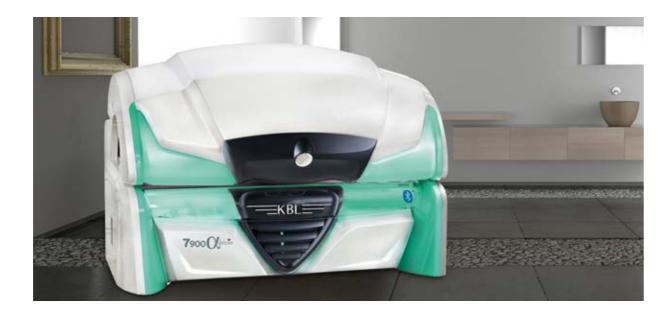

# **7900** deluxe

## Luxury in its most beautiful form.

Surrounding yourself with special things, especially when it comes to your own appearance. The 7900 alpha deluxe gives you a perfect tan and a fresh-looking complexion with the help of six high-performance extraSunlight lamps and 40 beautyBoosters.

### 7900 alpha deluxe

| Canopy: | 20 x 200 W (180 cm) pureSunlight lamps |
|---------|----------------------------------------|
|         | 6 x extraSunlight lamps                |
|         | 4 x 700 W pureFacials, switch on-off   |
|         | 2 x 250 W shoulder tanner              |
|         | 40 beautyBooster                       |
|         | (face, décolleté)                      |
| Bench:  | 24 x 200 W (190 cm) pureSunlight lamps |