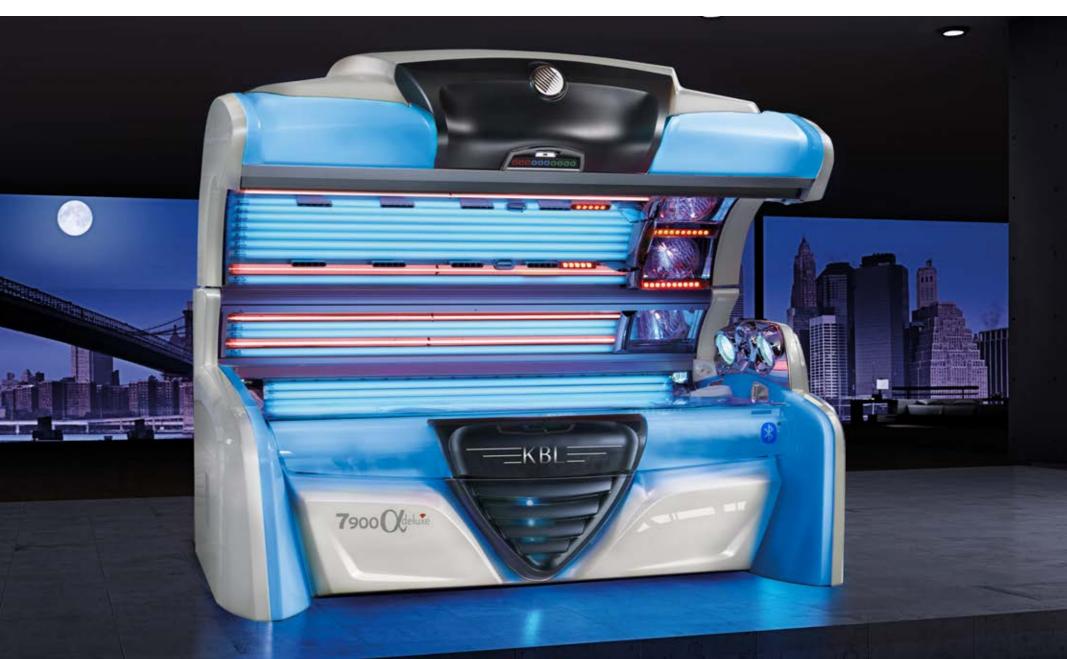

# **7900** deluxe

## Luxury in its most beautiful form.

Surrounding yourself with special things, especially when it comes to your own appearance. The 7900 alpha deluxe gives you a perfect tan and a fresh-looking complexion with the help of six high-performance extraSunlight lamps and 40 beautyBoosters.

### Enhanced illumination

### beautyBooster

### Be beautiful.

Loving your own skin and giving it what it needs: The KBL beautyBooster provide enhanced illumintaion and give you a pleasent feel through the tanning session.

### 7900 alpha deluxe

| Canopy: | 20 x 200 W (180 cm) pureSunlight lamps |
|---------|----------------------------------------|
|         | 6 x extraSunlight lamps                |
|         | 4 x 700 W pureFacials, switch on-off   |
|         | 2 x 250 W shoulder tanner              |
|         | 40 beautyBooster                       |
|         | (face, décolleté)                      |
| Bench:  | 24 x 200 W (190 cm) pureSunlight lamps |