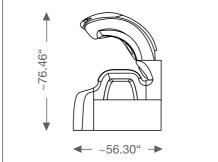

#### Unit Dimension L x B x H

closed: open: ~60.39" x ~93.70" x ~56.30" ~76.46" x ~93.70" x ~56.30"