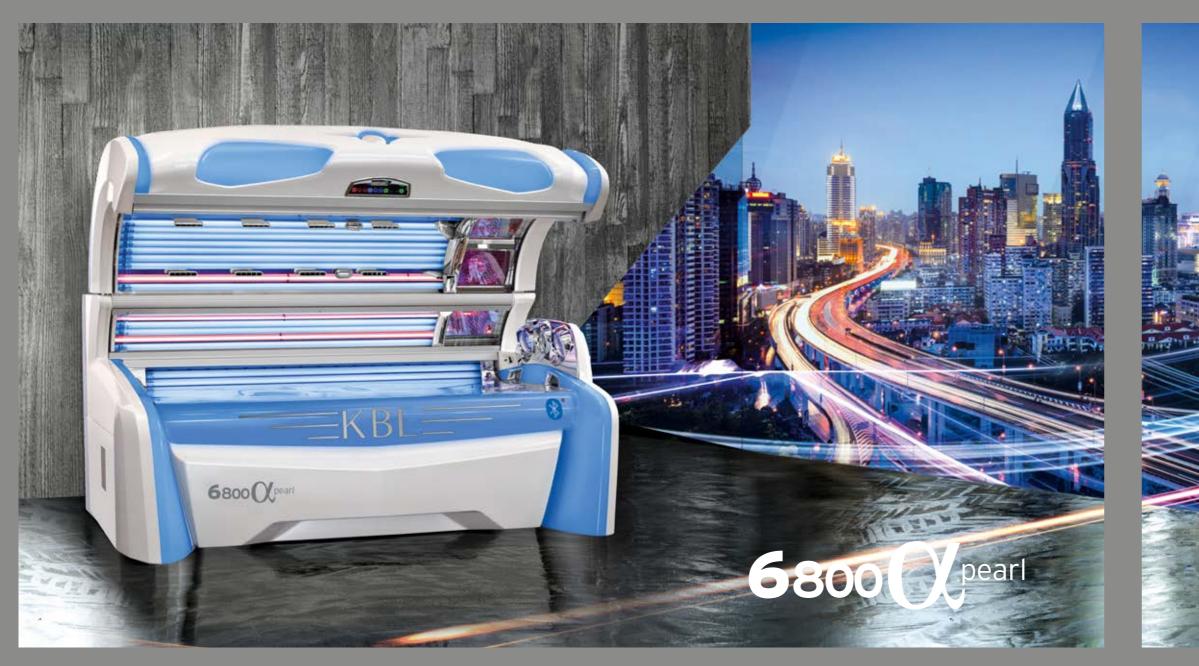

# **6800** (pearl

### 6800 alpha pearl

Canopy:20 x 200 W (180 cm) pureSunlight lamps<br/>6 x extraSunlight lamps<br/>4 x 500 W pureFacials, switch on-off<br/>2 x 250 W shoulder tannerBench:20 x 200 W (190 cm) pureSunlight lamps