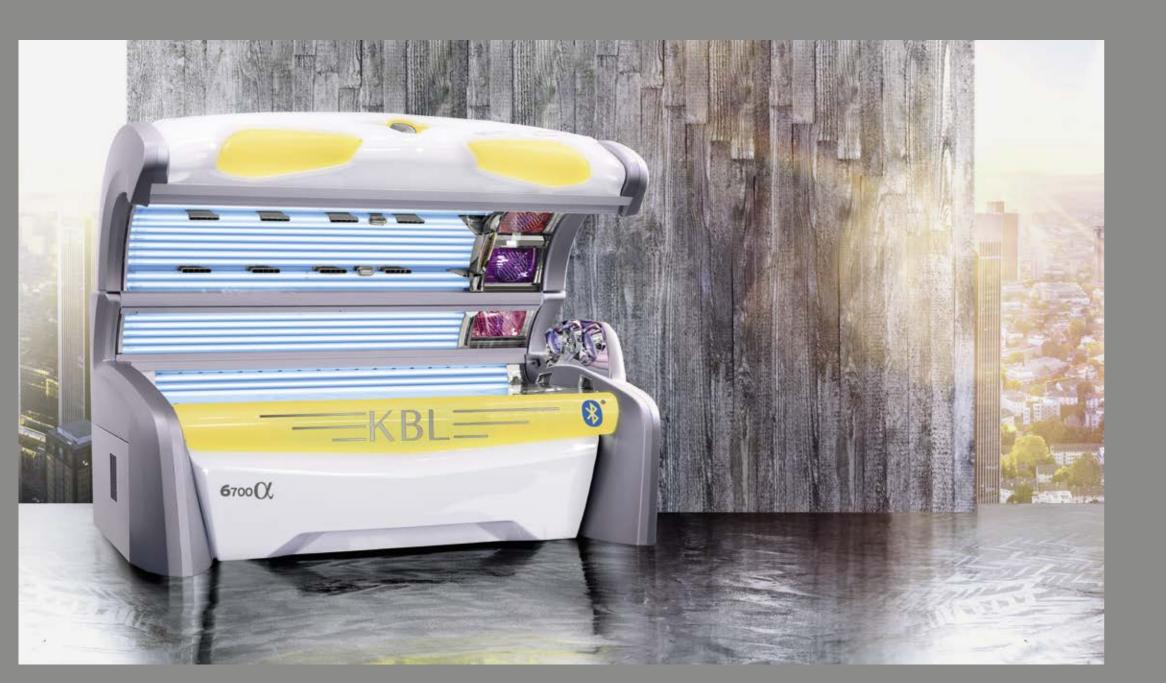

# **6700**

Great in performance.

# **6**700 ()

| Canopy: | 26 x 100 W (180 cm) pureSunlight lamps |
|---------|----------------------------------------|
|         | 4 x 500 W pureFacials, switch on-off   |
| Bench:  | 20 x 120 W (190 cm) pureSunlight lamps |