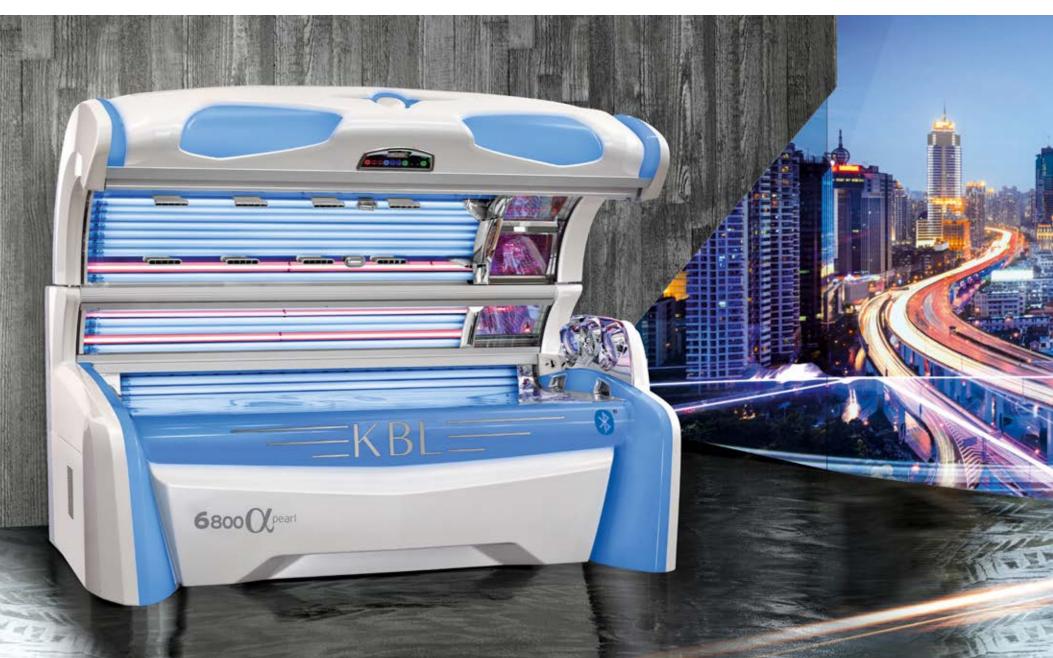

## Enjoy together.

Nothing is more important than the free time a couple has together. Spending time together with the 6800 alpha pearl will provide you with a pleasant, gentle and absolutely customized tan.

## Just like you like it.

Every person is special. And every person has different preferences. The one-of-a-kind smart tan system imitates the sun of your favourite location, from basic to mediterranean all the way to intensive caribbean.

# **6800** (pearl

### 6800 alpha pearl

Canopy:20 x 200 W (180 cm) pureSunlight lamps<br/>6 x extraSunlight lamps<br/>4 x 500 W pureFacials, switch on-off<br/>2 x 250 W shoulder tannerBench:20 x 200 W (190 cm) pureSunlight lamps