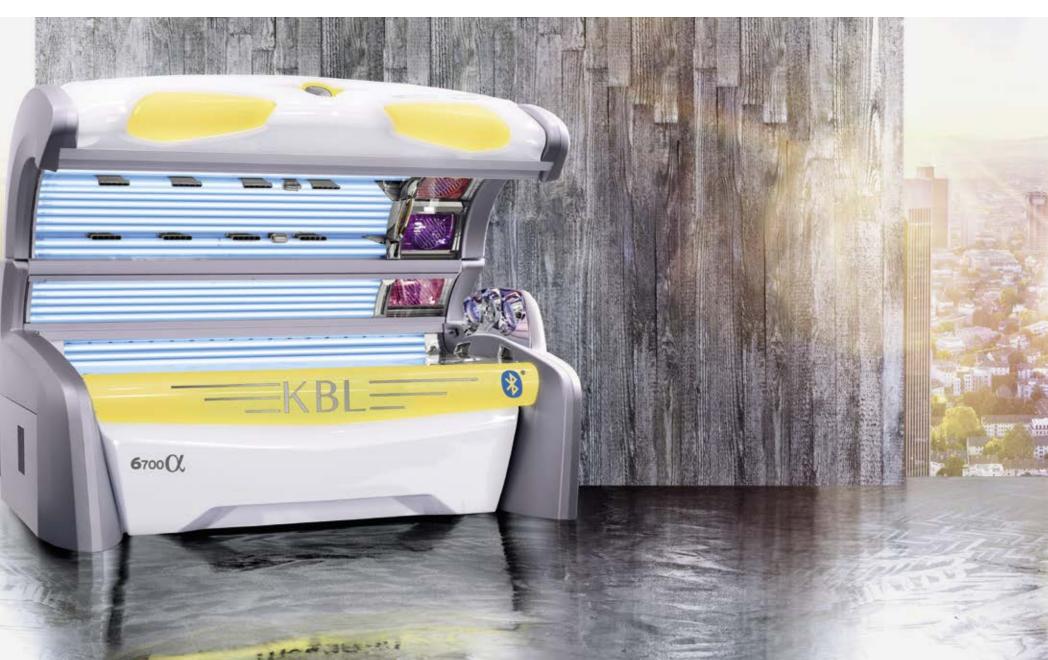

# **6700**

Great in performance.

# **6**700 ()

| Canopy: | 26 x 100 W (180 cm) pureSunlight lamps |
|---------|----------------------------------------|
|         | 4 x 500 W pureFacials, switch on-off   |
| Bench:  | 20 x 120 W (190 cm) pureSunlight lamps |