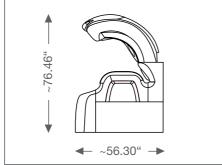

### Unit Dimension L x B x H

closed: open: ~67.44" x ~93.70" x ~56.30" ~82.165" x ~93.70" x ~56.30"