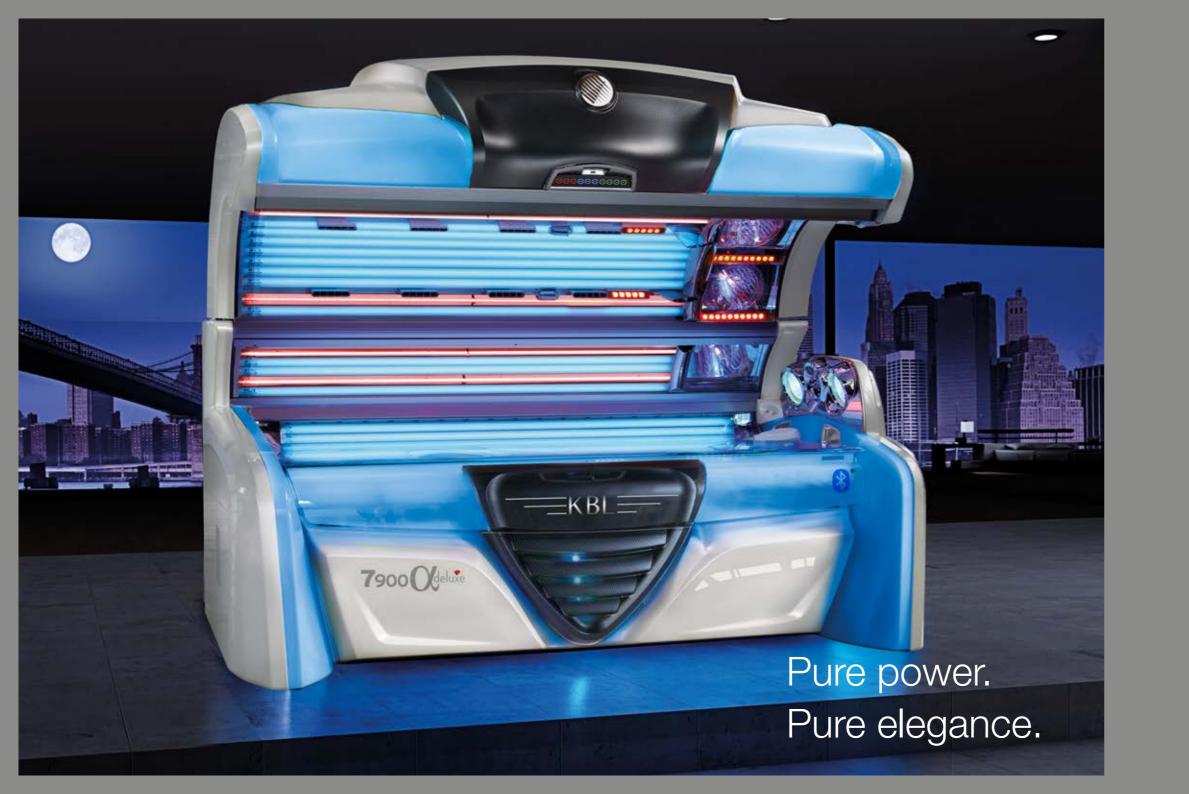

# **7900** deluxe

## Luxury in its most beautiful form.

Surrounding yourself with special things, especially when it comes to your own appearance. The 7900 alpha deluxe gives you a perfect tan and a fresh-looking complexion with the help of six high-performance extraSunlight lamps and 40 beautyBoosters.