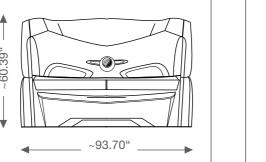

### Unit Dimension L x B x H

closed: open: ~67.44" x ~93.70" x ~56.30" ~82.165" x ~93.70" x ~56.30"