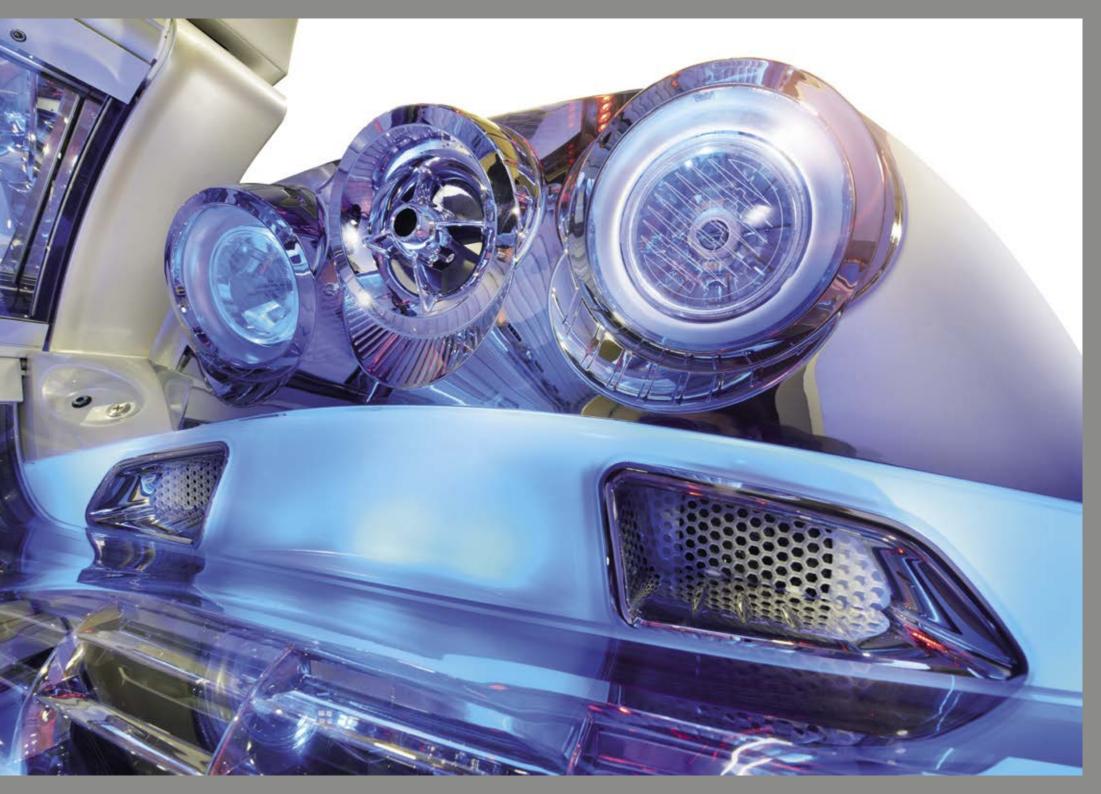

### Enhanced illumination

### beautyBooster

### Be beautiful.

Loving your own skin and giving it what it needs: The KBL beautyBooster provide enhanced illumintaion and give you a pleasent feel through the tanning session.