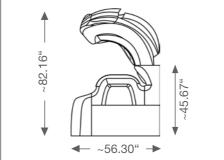

### Unit Dimension L x B x H

closed: open: ~67.44" x ~93.70" x ~56.30" ~82.165" x ~93.70" x ~56.30"