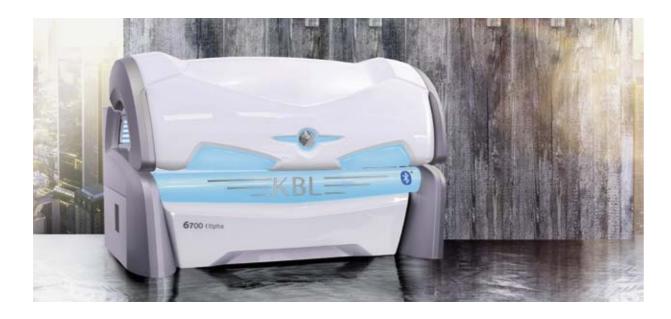

# **6700**

Great in performance.

# **6**700 ()

| Canopy: | 26 x 100 W (180 cm) pureSunlight lamps |
|---------|----------------------------------------|
|         | 4 x 500 W pureFacials, switch on-off   |
| Bench:  | 20 x 120 W (190 cm) pureSunlight lamps |