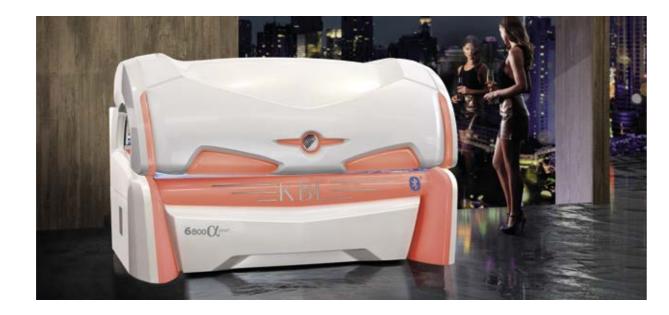

## Enjoy together.

Nothing is more important than the free time a couple has together. Spending time together with the 6800 alpha pearl will provide you with a pleasant, gentle and absolutely customized tan.

## Just like you like it.

Every person is special. And every person has different preferences. The one-of-a-kind smart tan system imitates the sun of your favourite location, from basic to mediterranean all the way to intensive caribbean.

# **6800** (pearl

### 6800 alpha pearl

Canopy:20 x 200 W (180 cm) pureSunlight lamps<br/>6 x extraSunlight lamps<br/>4 x 500 W pureFacials, switch on-off<br/>2 x 250 W shoulder tannerBench:20 x 200 W (190 cm) pureSunlight lamps