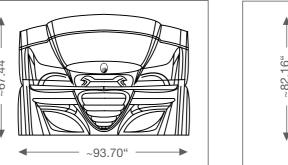

### Unit Dimension L x B x H

closed: open: ~67.44" x ~93.70" x ~56.30" ~82.165" x ~93.70" x ~56.30"