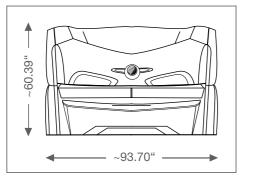

#### Unit Dimension L x B x H

closed: open: ~60.39" x ~93.70" x ~56.30" ~76.46" x ~93.70" x ~56.30"

#### Unit Dimension L x B x H

closed: open: ~60.39" x ~93.70" x ~56.30" ~76.46" x ~93.70" x ~56.30"

KBL GmbH – The Beauty & Health Company · Ringstraße 24-26 · 56307 Dernbach/Germany fon +49 (0)2689.9426-0 · fax +49 (0)2689.9426-66 · e-mail sales\_northamerica@kbl.de