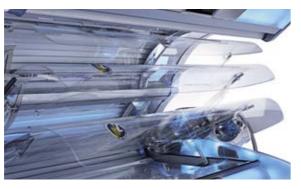

## Luxury in its most beautiful form.

Surrounding yourself with special things, especially when it comes to your own appearance. The 7900 alpha deluxe gives you a perfect tan and a fresh-looking complexion with the help of six high-performance extraSunlight lamps and 40 beautyBoosters.

### 7900 alpha deluxe

| Canopy: | 20 x 200 W (180 cm) pureSunlight lamps |
|---------|----------------------------------------|
|         | 6 x extraSunlight lamps                |
|         | 4 x 700 W pureFacials, switch on-off   |
|         | 2 x 250 W shoulder tanner              |
|         | 40 beautyBooster                       |
|         | (face, décolleté)                      |
| Bench:  | 24 x 200 W (190 cm) pureSunlight lamps |