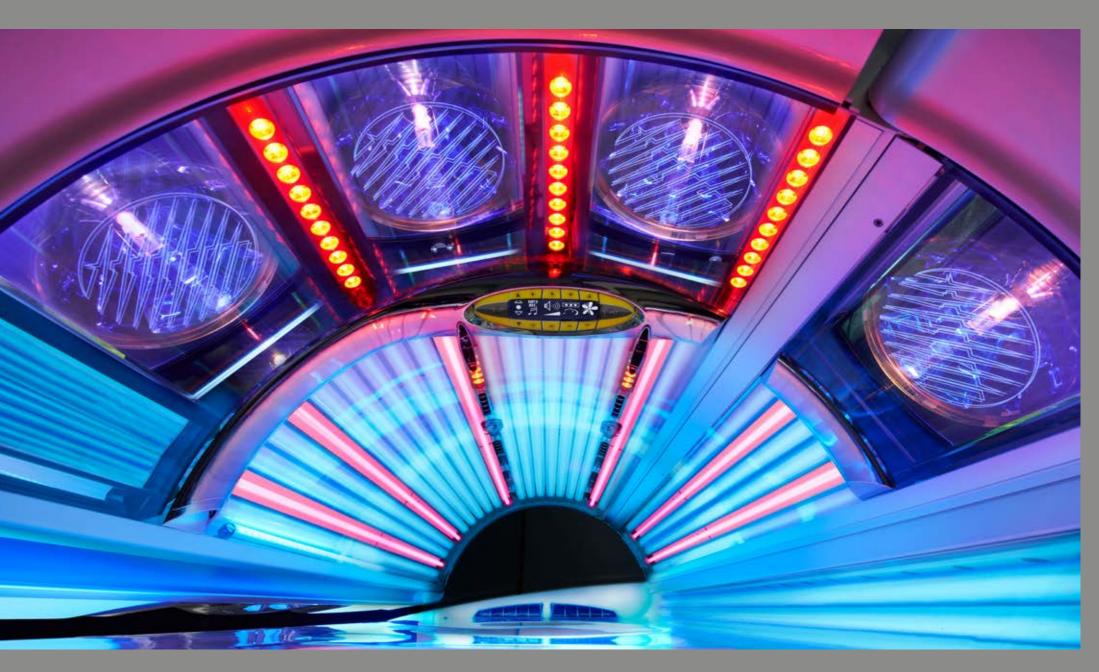

### Enhanced illumination

### beautyBooster

### Be beautiful.

Loving your own skin and giving it what it needs: The KBL beautyBooster provide enhanced illumintaion and give you a pleasent feel through the tanning session.