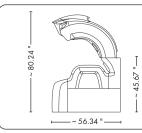

## **DIMENSIONS**

Recommended roomsize:  $9' \times 10'$ 

Dimensions in inch (HxWxD): ~60,59" x ~93,86" x ~63,11" (closed)

 $\sim 80,24$ " x  $\sim 93,86$ " x  $\sim 56,34$ " (open)