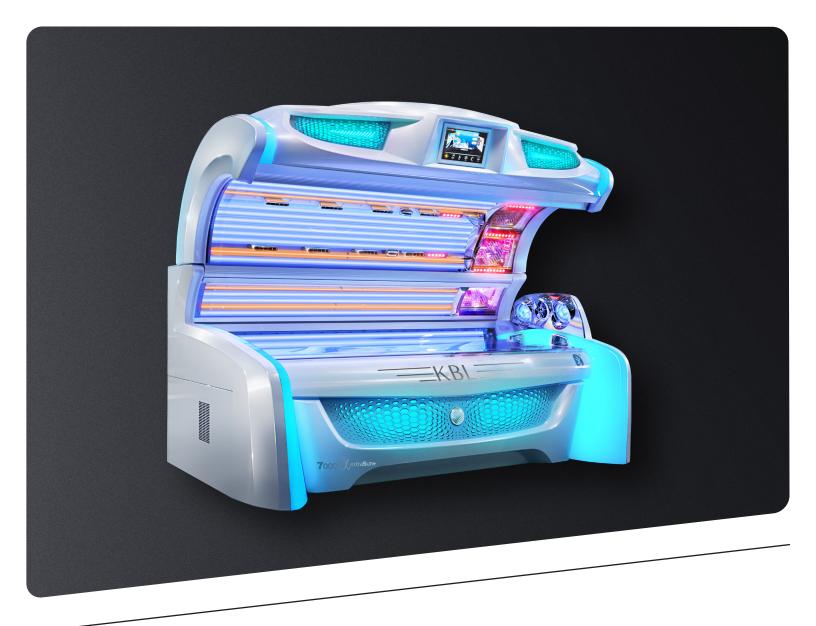

## THE ELEGANT ALLROUNDER 7000 ALPHA EXTRASUN+

Be special with our brand new KBL 7000 extraSun+. Deliverung an extravagant tanning experience with state of the art technology. Easy to operate and control yet powerful tanning performance.

## 7000 ALPHA EXTRASUN+

Booste HyperRed

Color Motion

**TECHNICAL DATA** 

20 x pureSunlight lamps (~ 70,87") Canopy:

6 x extraSunlight lamps (~ 70,87")

24 x pureSunlight lamps (~ 74,80 ") Bench:

Power consumption: 14.2 kW