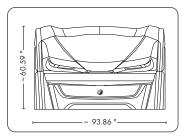

## **DIMENSIONS**

Recommended roomsize:  $9' \times 10'$ 

Dimensions in inch (HxWxD): ~60,59" x ~93,86" x ~63,11" (closed)

 $\sim 80,24$ " x  $\sim 93,86$ " x  $\sim 56,34$ " (open)