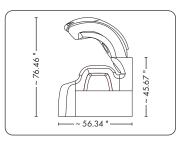

### **DIMENSIONS**

Recommended roomsize: 9' x 10'

Dimensions in inch (HxWxD): ~60.39" x ~93.86" x ~56.34" (closed)

~76.46" x ~93.86" x ~56.34" (open)