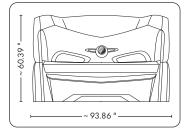

Dimensions in inch (HxWxD): ~60.39" x ~93.86" x ~56.34" (closed)

~76.46" x ~93.86" x ~56.34" (open)

10 MINUTES