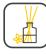

Dimensions in inch (HxWxD): ~60.39" x ~93.86" x ~56.34" (closed)

~76.46" x ~93.86" x ~56.34" (open)

10 MINUTES

### **DIMENSIONS**

Recommended roomsize: 9' x 10'

Dimensions in inch (HxWxD): ~60.39" x ~93.86" x ~56.34" (closed)

~76.46" x ~93.86" x ~56.34" (open)