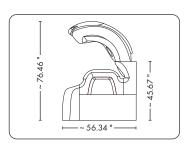

Dimensions in inch (HxWxD): ~60.39" x ~93.86" x ~56.34" (closed)

~76.46" x ~93.86" x ~56.34" (open)

10 MINUTES

### **DIMENSIONS**

Recommended roomsize: 9' x 10'

Dimensions in inch (HxWxD): ~60.39" x ~93.86" x ~56.34" (closed)

~76.46" x ~93.86" x ~56.34" (open)