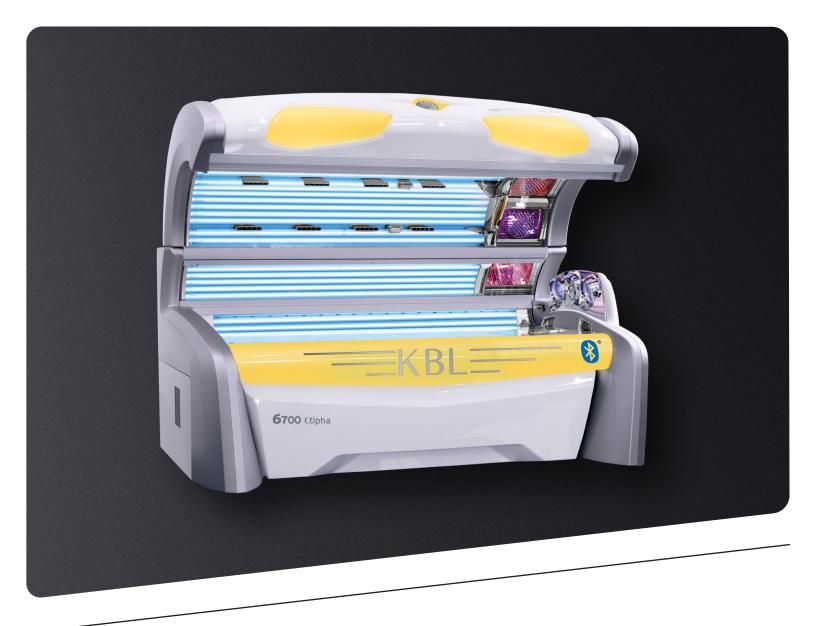

# THE SOLARIUM 6700 ALPHA

The 6700 alpha provides the maximum of technology, comfort and first class at an unbeatable price-performance ratio. This is luxury at a price made for starters!

### 6700 ALPHA

Lamps

Glass Facia

X-Tra Tar

Easy

Color

luetoot

Sound System

Mega Voice

Air Condition

Aqua Cool

Aroma

ED